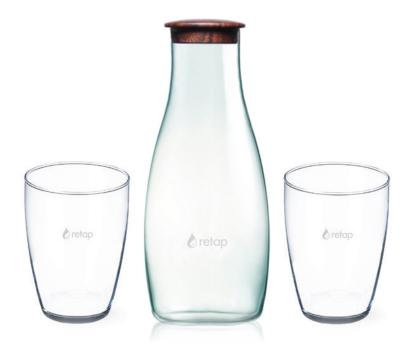

The Retap Carafe is simple and elegant and aligns with our awarded Retap Bottles. The Scandinavian design assures that the carafe with its elegance and functionality fits into any setting – in offices or at home.

The Retap Water Glasses are the perfect match to the Retap Carafe. This beautiful set can be used for different occasions. To give companies the opportunity to show their sustainable action and inspire others, we offer customised logo prints on the carafe and water glasses.

#### The Retap Carafe

Material: Borosilicate glass Content: 1.2 litres Height: 235 mm Diameter max: 98 mm Weight with lid: 300 g Packaging: 15 pieces MOQ:

1-colour logo print: 45 pieces Retap logo: 30 pieces

#### The Retap Water Glasses

Material: Borosilicate glass Content: 400 ml Height: 120 mm Diameter: 87 mm Weight: 173 g Packagina: 24 pieces

MOQ

1-colour logo print: 96 pieces Retap logo: 48 pieces