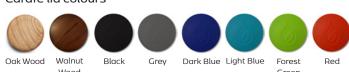

## The Retap Carafe Lids Intended for home, office and hospitality use (not leak-proof)

Material: Thermoplastic elastomer without PVC, BPA and phthalates Height: 15 mm Diameter: 65/53 mm Weight: 20 g

Available in 6 standard colours

Walnut and Oak wood Lid Material: Walnut/oak wood Height: 15 mm Diameter: 65/53 mm Weight: 35 g

#### Carafe lid colours

Retap ApS Praestegaardsvej 9 DK-6534 Agerskov +45 77 34 07 65 info@retap.dk www.retap.com